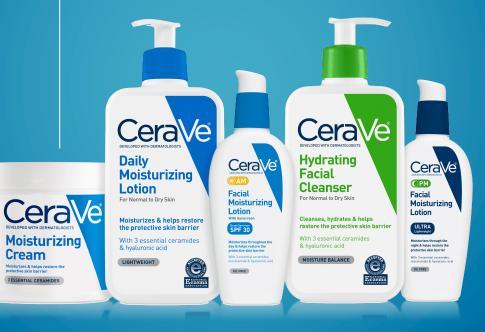

#### Skincare you can trust

authenticity

well-being

ESSENTIAL CERAMIDES TO RESTORE SKIN'S NATURAL BARRIER

3 ESSENTIAL CERAMIDES

3 ESSENTIAL CERAMIDES

#### Moisturizer # recommended by dermatologists

Θ

For Normal,

tt Dry Skin

Cream

Moisturizes & helps restore the protective skin barrier

**3 ESSENTIAL CERAMIDES** 