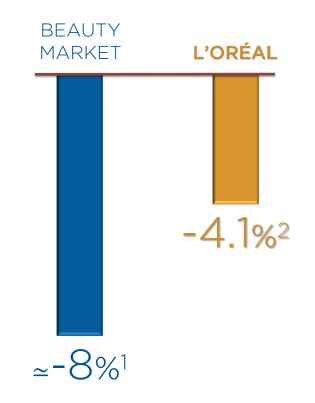

# BEAUTY MARKET A YEAR LIKE **NO OTHER**

-

-

February 12<sup>th</sup>, 2021

#### HUGE SURGE IN E-COMMERCE

CONTRASTS ARE STRONGER BY SECTOR & CHANNEL

WORLDWIDE BEAUTY MARKET<sup>1</sup>

**ORÉAL** 

<sup>1</sup>L'Oréal worldwide beauty market estimates, excluding razors, soaps and toothpastes. 2020 provisional estimates, at constant exchange rates.