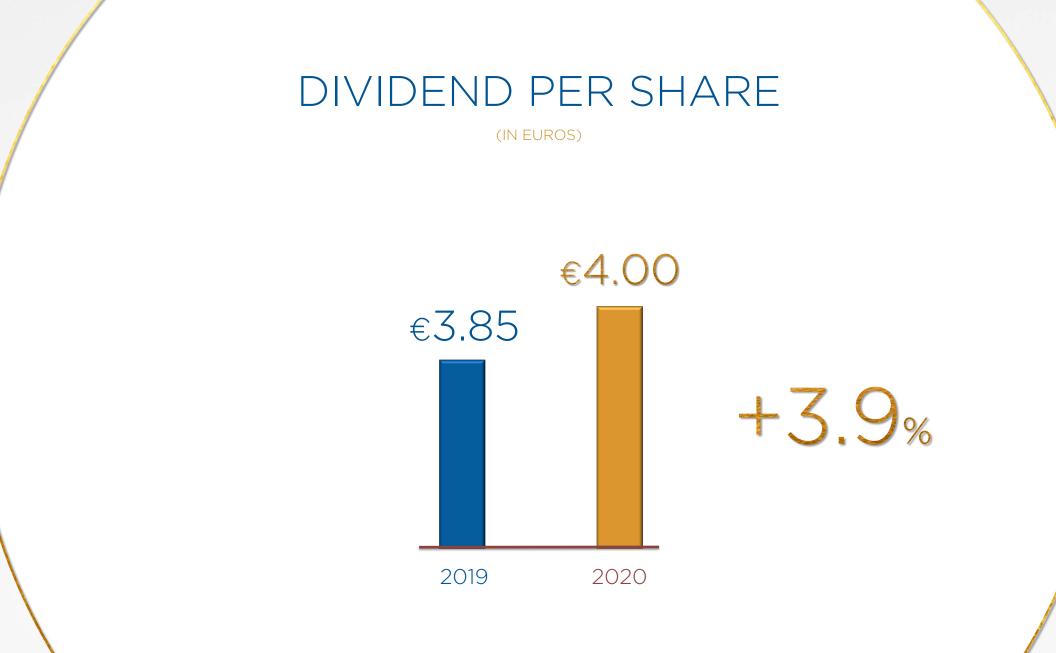

## **OPERATING MARGIN**

(% SALES)

2019

2020

(IN EUROS)

ĽORÉAL

Diluted earnings per share, excluding non-recurring items, after non-controlling interests

(IN MILLION EUROS)

ĽORÉAL

Operating cash flow = Gross cash flow + changes in working capital - capital expenditure.

To be proposed at the Annual General Meeting on 20 April 2021.

ĽORÉAL