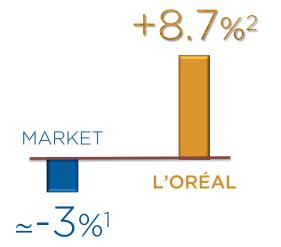

#### HISTORIC MARKET SHARE GAINS

February 12<sup>th</sup>, 2021

12 Oréal worldwide beauty market estimates, excluding razors, soaps and toothpastes. 2020 provisional estimates, at constant exchange rates. 22020 like-for-like sales growth,

#### HUGE SURGE IN E-COMMERCE

CONTRASTS ARE STRONGER BY SECTOR & CHANNEL

WORLDWIDE BEAUTY MARKET<sup>1</sup>

**ORÉAL** 

<sup>1</sup>L'Oréal worldwide beauty market estimates, excluding razors, soaps and toothpastes. 2020 provisional estimates, at constant exchange rates.