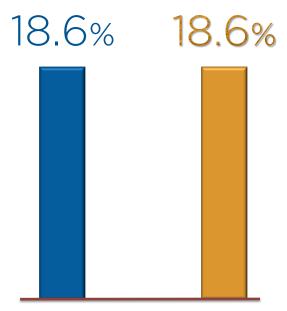

## STRONG GROWTH OF ONLINE SALES

60%2 OF SALES

<sup>1</sup>2020 like-for-like sales growth. <sup>2</sup>Like for like sales growth. Sales achieved on our brands' own websites + achieved by our brands corresponding to sales through our retailers' websites (non audited dat