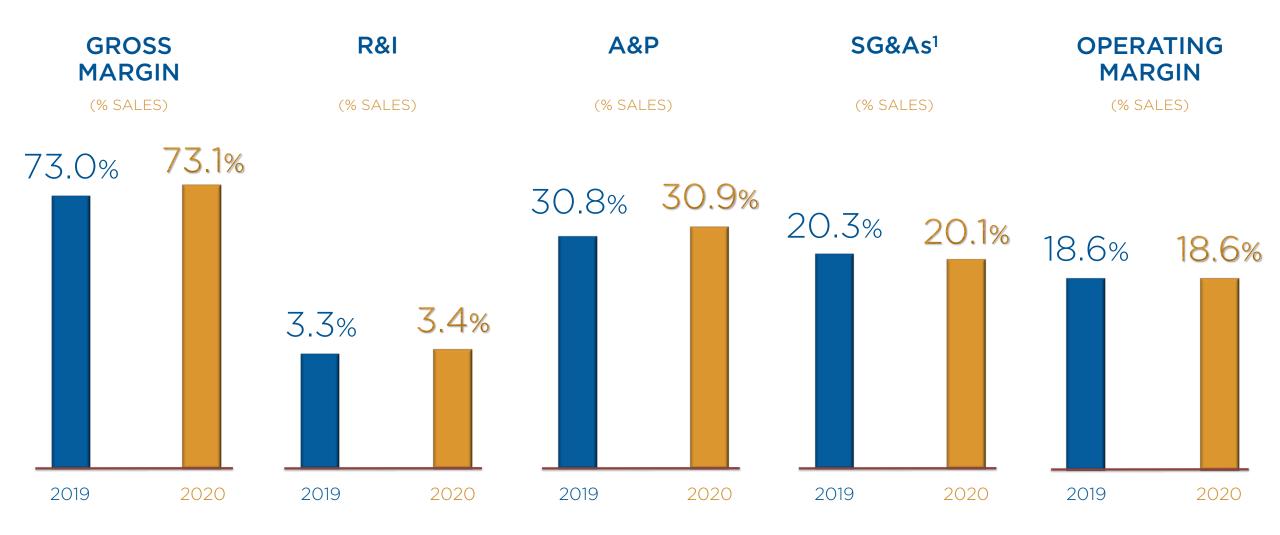

# **SOLID** RESULTS

SG&As<sup>1</sup>

(% SALES)

2020

2019

ĽORÉAL

<sup>1</sup>Selling, general and administrative expenses

L'ORÉAL

## **OPERATING MARGIN**

(% SALES)

2019

2020

(IN EUROS)

ĽORÉAL

Diluted earnings per share, excluding non-recurring items, after non-controlling interests

(IN MILLION EUROS)