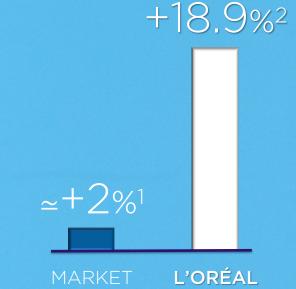

#### HISTORIC MARKET SHARE GAINS

February 12<sup>th</sup>, 2021

12 Oréal worldwide beauty market estimates, excluding razors, soaps and toothpastes. 2020 provisional estimates, at constant exchange rates. 22020 like-for-like sales growth,

## BEST SHARE GAINS IN A LONG TIME

February 12th, 2021 1L'Oréal worldwide beauty market estimates, excluding razors, soaps and toothpastes. 2020 provisional estimates, at constant exchange rates. 2020 like-for-like sales growt