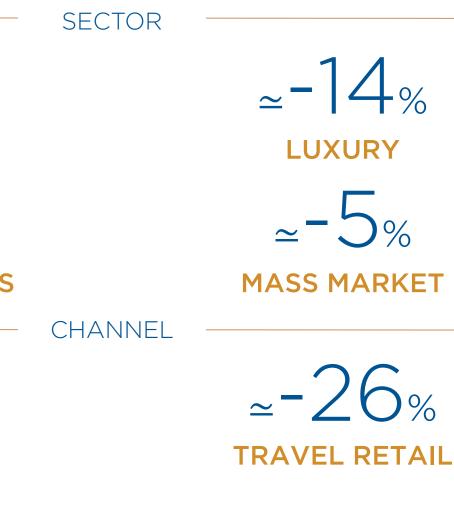

#### STRONG CONSUMER APPETITE FOR BEAUTY

#### CONTINUED PREMIUMIZATION

#### HUGE SURGE IN E-COMMERCE

CONTRASTS ARE STRONGER BY SECTOR & CHANNEL

WORLDWIDE BEAUTY MARKET<sup>1</sup>

**ORÉAL** 

<sup>1</sup>L'Oréal worldwide beauty market estimates, excluding razors, soaps and toothpastes. 2020 provisional estimates, at constant exchange rates.

#### CONTRASTS ARE STRONGER BY GEOGRAPHIC ZONE

WORLDWIDE BEAUTY MARKET<sup>1</sup>

**NEW MARKETS** 

ĽORÉAL

EASTERN EUROPE 2−10%
AFRICA,
MIDDLE EAST

**CHINA** 

February 12<sup>th</sup>, 2021

<sup>1</sup>L'Oréal worldwide beauty market estimates, excluding razors, soaps and toothpastes. 2020 provisional estimates, at constant exchange rates.