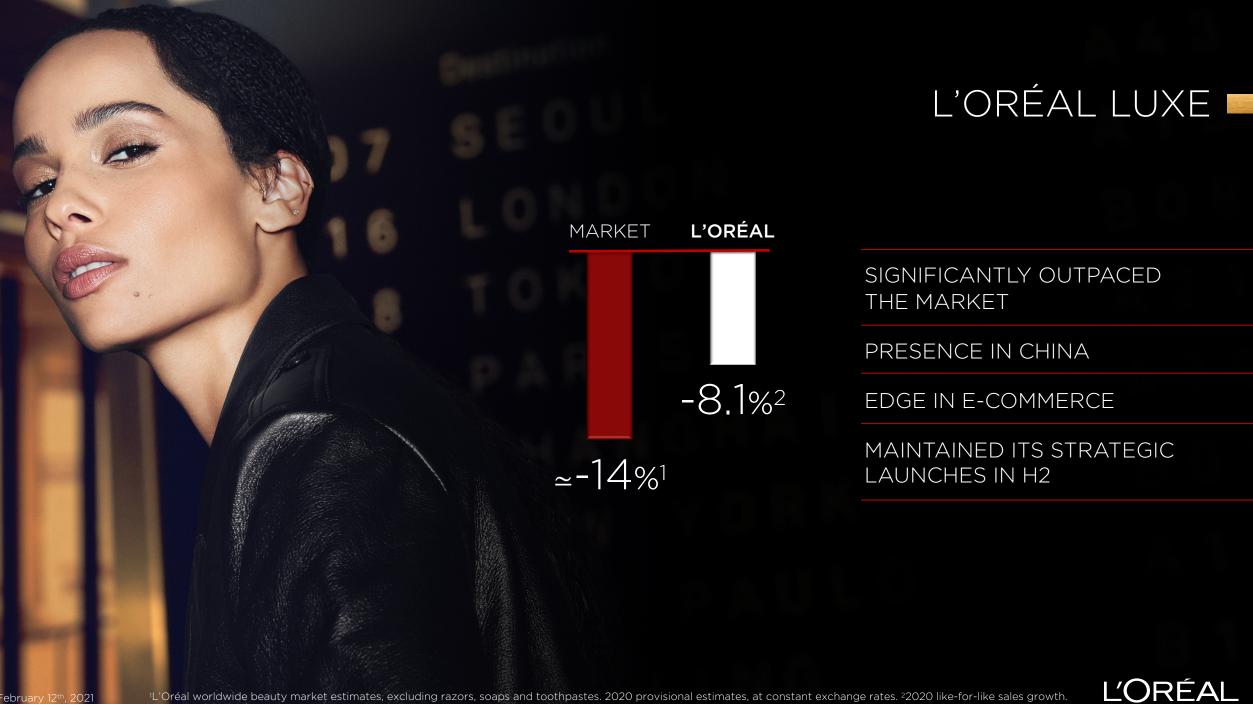

#### HISTORIC MARKET SHARE GAINS

February 12<sup>th</sup>, 2021

12 Oréal worldwide beauty market estimates, excluding razors, soaps and toothpastes. 2020 provisional estimates, at constant exchange rates. 22020 like-for-like sales growth,

## 3 DIVISIONS OUT OF 4 REMARKABLY OUTPERFORMED