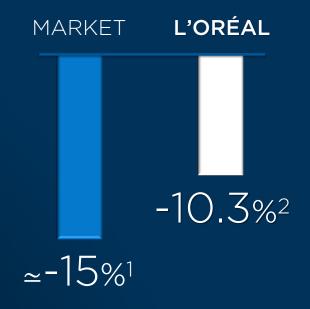

#### ACTIVE COSMETICS

ANOTHER YEAR OF STELLAR GROWTH SEIZED THE OPPORTUNITIES: SKINCARE BOOM GROWING ASPIRATION FOR PERFORMANCE, HEALTH AND SECURITY

2021 L'Oréal worldwide beauty market estimates, excluding razors, soaps and toothpastes. 2020 provisional estimates, at constant exchange rates. 22020 like-for-like sales growth.