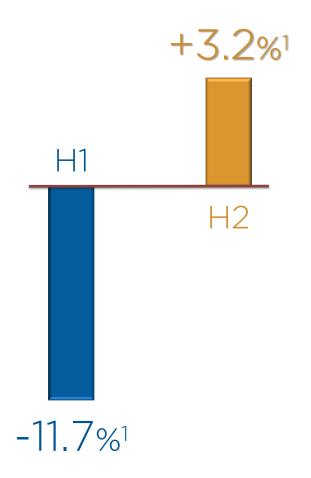

#### BACK TO GROWTH IN H2

## BACK TO GROWTH IN H2

SALES GROWTH

February 12<sup>th</sup>, 2021

12020 like-for-like sales growth.